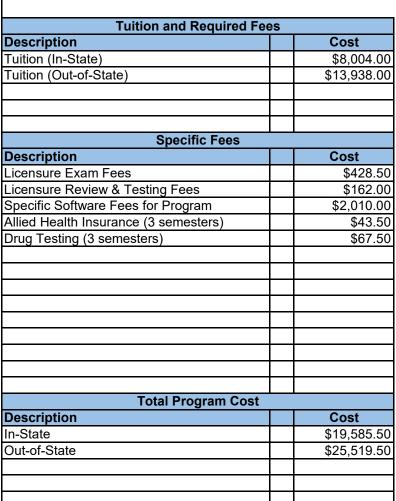

## **PN Nursing**

Year: 2025

Program Length: 3 (semesters)

Credit Hours: 46

| Related Program Expenses                          |            |
|---------------------------------------------------|------------|
| Description                                       | Cost       |
| Books                                             | \$1,770.00 |
| Supplies                                          | \$300.00   |
| Laptop                                            | \$500.00   |
| Internet Access (12 months at \$80/mo)            | \$960.00   |
| Program Uniform (\$75/pair)                       | \$150.00   |
| BLS CPR Certification (EMS 100 Course)            | \$174.00   |
| On Campus ACT Testing Fee                         | \$82.00    |
| Background Check & Compliance Tracker             | \$107.00   |
| Background Annual Re-Check                        | \$24.00    |
| Health Insurance (12 months x \$332/mo.)          | \$3,984.00 |
| Annual Physical Exam (without insurance coverage) | \$375.00   |
| MMR                                               | \$90.00    |
| Varicella                                         | \$160.00   |
| HEP B                                             | \$65.00    |
| TDaP                                              | \$53.00    |
| TB Skin Test                                      | \$36.00    |
| Flu Vaccine                                       | \$20.00    |
|                                                   |            |
|                                                   |            |
|                                                   |            |
|                                                   |            |
| Specific Course Fees (Non-Refundabl               | e)         |
| Description                                       | Cost       |
| Graduation Fee                                    | \$20.00    |
|                                                   |            |
|                                                   |            |
|                                                   |            |
| _                                                 |            |
|                                                   |            |
|                                                   |            |